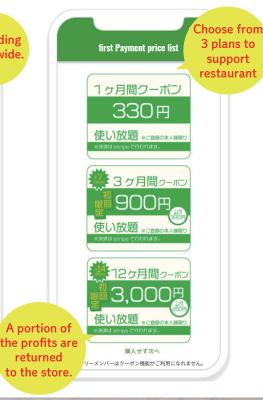

## This is a social contribution app that costs only 10 yen per-day.

The number of stores listed on the web app is increasing!

Choice of plans.
The longer you stay
with us, the more
you can save!

Show the coupon screen at the store in advance.

| All-You-Can-Use Coupon Plan                      | First time only! New Registration Campaign |
|--------------------------------------------------|--------------------------------------------|
| 1 month plan from 330 yen                        | _                                          |
| 3 month plan from 900 yen (300 yen per month)    | +7 days (1 week) coupon extension          |
| 12 month plan from 3,000 yen (250 yen per month) | +14 days (2 weeks) coupon extension        |

\*When the plan reaches its expiration date, a renewal notice will be displayed in the app.