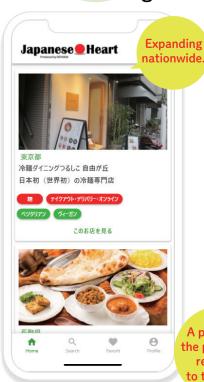

[Japanese Heart] A restaurant search site for food minorities. Supervised and recommended by experts.

Japanese Heart is a comprehensive restaurant search site for allergy sufferers, vegans/vegetarians, and halal food lovers.

We only list "stores that support food safety," which are supervised and recommended by food experts.

## https://japanese-heart.com/

A social contribution app based on the concept of the SDGs and food loss reduction. You can start from 10 yen per-day!

Use coupons to support the stores!