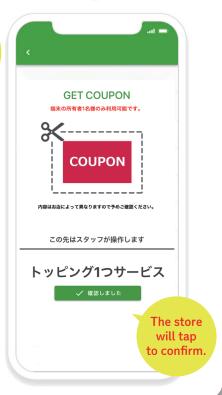

## Coupons can be used at all stores listed on the app.

- The more you visit the store and use the coupons, the more you can save money! This is a members-only application. A portion of the profit will be returned to the stores listed on the app.
- Show the coupon inside the app when you use it.
- The coupon has no time limit and no number limits. You can use them as much as you want!
- Save even more with a long-term membership!